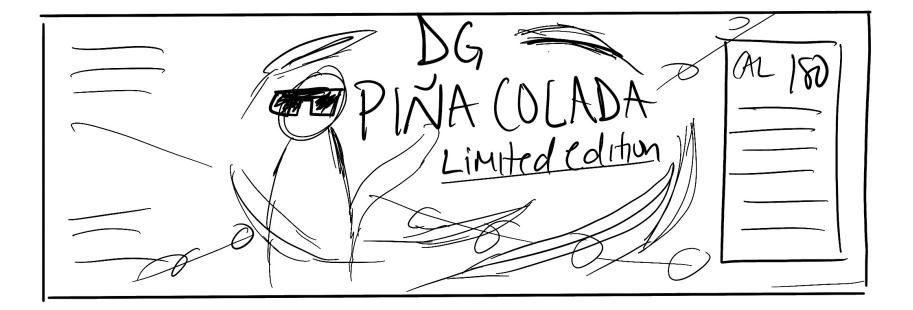

es**

### Label Thumbnails









Note: From the project's initial stages, I knew I wanted to work with a gradient or range of colors for each flavor.

#### Label Redesign Version 1





**Note:** These label designs were completed in Fall 2021, but as time went by I kept finding issues and decided to improve them.

| <sup>5ml)</sup><br>80 |
|-----------------------|
| 80                    |
|                       |
| Value*                |
| 0%                    |
| 0%                    |
|                       |
| 0%                    |
| 1%                    |
| 17%                   |
| 0%                    |
|                       |
| 92%                   |
| 0%                    |
| ł                     |
|                       |



#### **Revised Sketches**

AL 180



#### **Type Selection**

**Note:** The original D&G soda labels primarily use a sans-serif typeface that's altered/rotated to feel playful. So, I used a typeface that evoked a similar feeling.

## ORIGINAL JAMAICAN FLAVOR

LOST ISLAND

DISTRIBUTED BY REGGAE IMPORTS LTD. BROOKLYN, NY

AVENIR NEXT CONDENSED

## Label Redesign Version 2





**Note:** The major change in this redesign was bringing the brand's mascot to the forefront.



#### KINGSTON, JAMAICA

REGGAE IMPORTS LTD. BROOKLYN, NY 11207 CT90





12 FL OZ / 355 mL

#### Nutrition Facts

Serving size 1 bottle Amount Per Serving Calories 180

| % Daily Value          |     |
|------------------------|-----|
| Total Fat 0g           | 0%  |
| Sodium Omg             | 20% |
| Total Carbohydrate 44g | 3%  |
| Dietary Fiber 0g       |