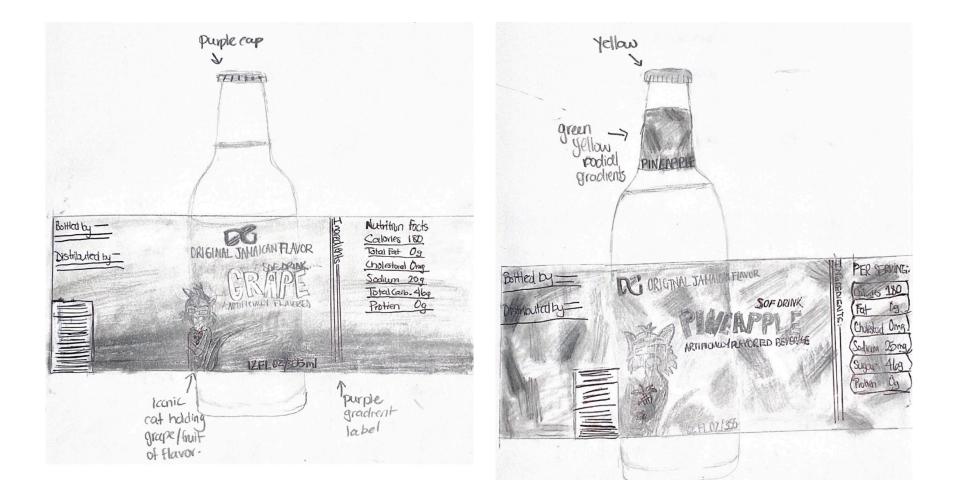

This redesign aims to convey a friendly and playful tone that coincides with the jovial nature of the Caribbean and its culture. The design implements vibrant and festive colors to appeal to its Caribbean target audience. The goal was to modernize the brand, while maintaining certain aspects that consumers are attached to.

# D&G REDESIGN

Kayla Anderson | ARTG 351 | Process Book

### Goal of Redesign

### Moodboard















#### **Initial Sketches**

### Label Thumbnails









Note: From the project's initial stages, I knew I wanted to work with a gradient or range of colors for each flavor.

#### Label Redesign Version 1





**Note:** These label designs were completed in Fall 2021, but as time went by I kept finding issues and decided to improve them.

| <sup>5ml)</sup><br>80 |
|-----------------------|
| 80                    |
|                       |
| Value*                |
| 0%                    |
| 0%                    |
|                       |
| 0%                    |
| 1%                    |
| 17%                   |
| 0%                    |
|                       |
| 92%                   |
| 0%                    |
| ł                     |
|                       |



#### **Revised Sketches**

AL 180



#### **Type Selection**

*