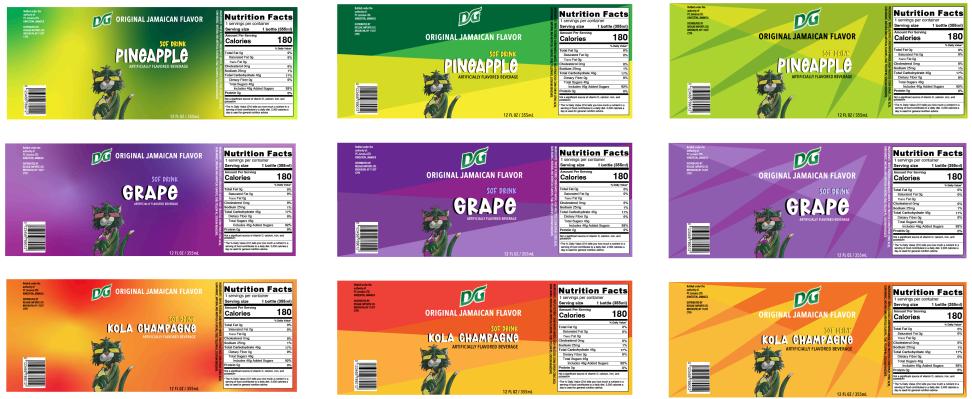

#### Label Redesign Version 1

**Note:** These label designs were completed in Fall 2021, but as time went by I kept finding issues and decided to improve them.

| <sup>5ml)</sup><br>80 |
|-----------------------|
| 80                    |
|                       |
| Value*                |
| 0%                    |
| 0%                    |
|                       |
| 0%                    |
| 1%                    |
| 17%                   |
| 0%                    |
|                       |
| 92%                   |
| 0%                    |
| ł                     |
|                       |