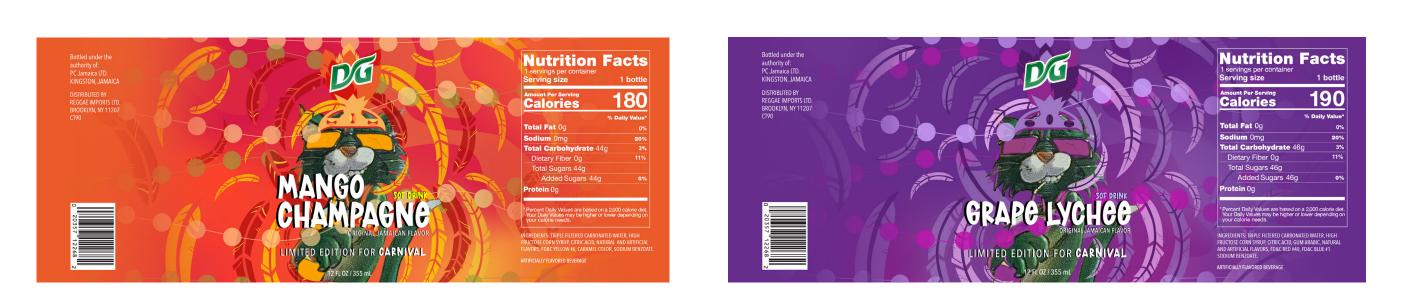

## Label Redesign Version 2

**Note:** The major change in this redesign was bringing the brand's mascot to the forefront.