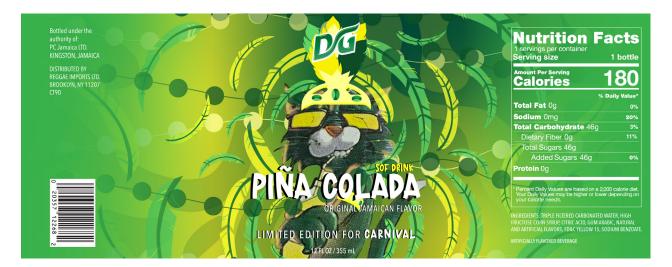

## Label Redesign Version 2

**Note:** The major change in this redesign was bringing the brand's mascot to the forefront.