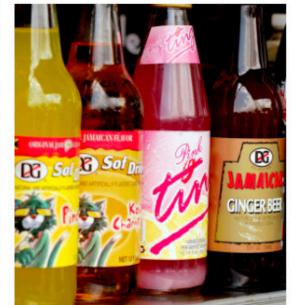

## ORIGINAL JAMAICAN FLAVOR

LOST ISLAND

DISTRIBUTED BY REGGAE IMPORTS LTD. BROOKLYN, NY

AVENIR NEXT CONDENSED