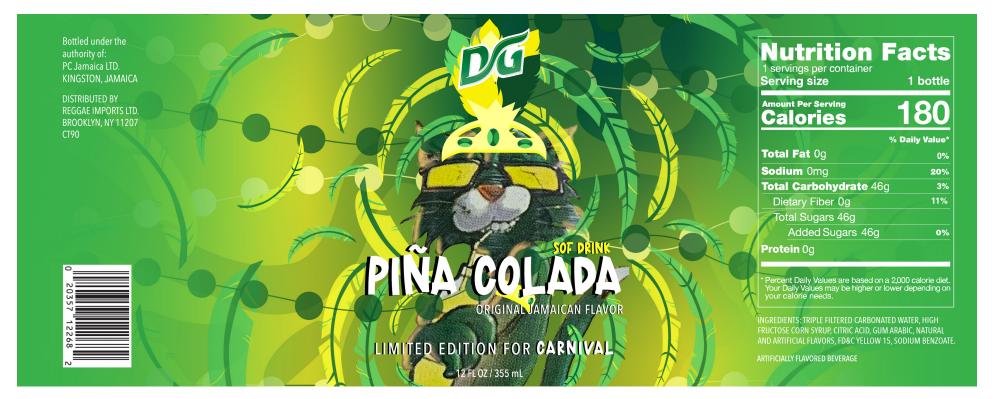

## Label Redesign Version 2

**Note:** The major change in this redesign was bringing the brand's mascot to the forefront.