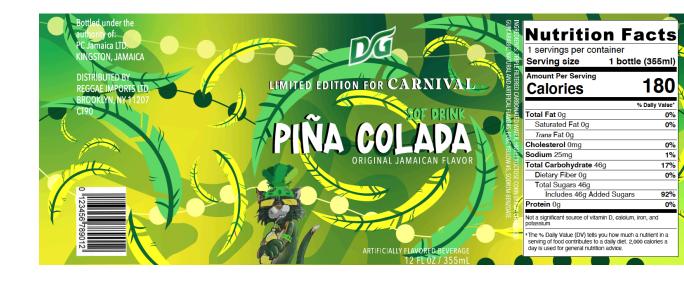

## Label Redesign Version 2

**Note:** The major change in this redesign was bringing the brand's mascot to the forefront.