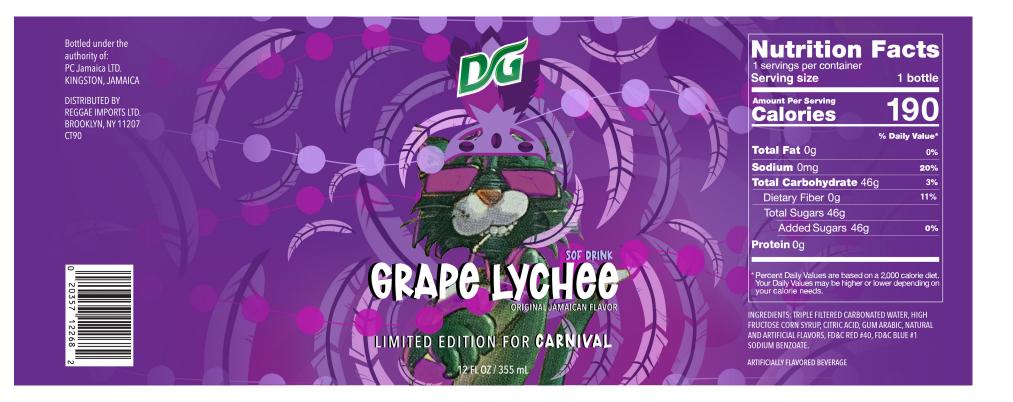

## Label Redesign Version 2

**Note:** The major change in this redesign was bringing the brand's mascot to the forefront.