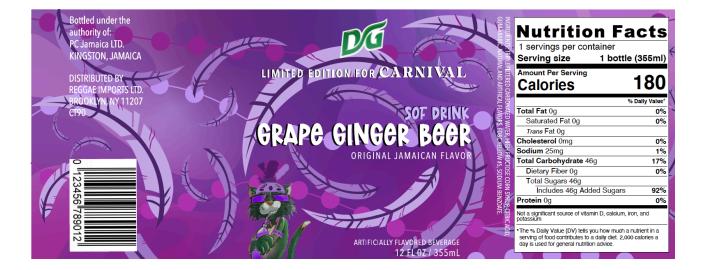

#### Label Redesign Version 1

**Note:** These label designs were completed in Fall 2021, but as time went by I kept finding issues and decided to improve them.

| <sup>5ml)</sup><br>80 |
|-----------------------|
| 80                    |
|                       |
| Value*                |
| 0%                    |
| 0%                    |
|                       |
| 0%                    |
| 1%                    |
| 17%                   |
| 0%                    |
|                       |
| 92%                   |
| 0%                    |
| ł                     |
|                       |