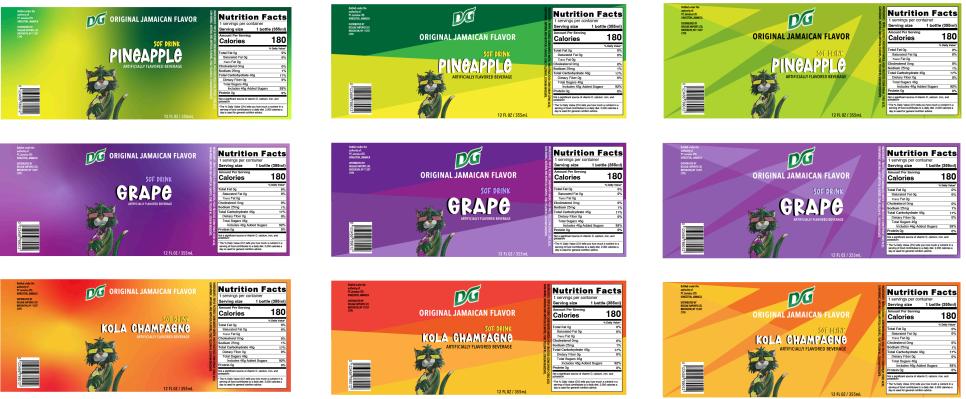

## Label Redesign Version 2

**Note:** The major change in this redesign was bringing the brand's mascot to the forefront.