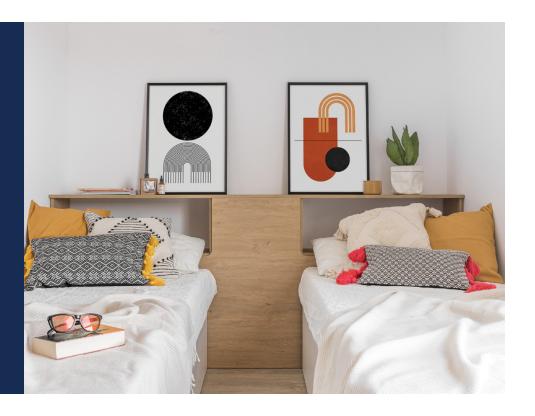

#### TWIN STUDIO

The twin room is designed for two people. It is an independent studio where you will find everything you need. In 236 sq ft., you have desks with chairs, a spacious wardrobe, hanging cabinets and shelves, a kitchenette with a fridge and a hob, and a private bathroom with a comfortable shower. Top-quality panels add a natural wood feel. It differs from the Double room by its layout and separate beds.

#### DOUBLE STUDIO

The double room is designed for two people. It is an independent studio where you will find everything you need. In 236 sq ft. you have desks with chairs, a spacious wardrobe, hanging cabinets and shelves, a kitchenette with a fridge and a hob, and a private bathroom with a comfortable shower. Top-quality panels add a natural wood feel. You can live in this room with a friend or we will find a roommate for you - by booking let us know which option is better for you.