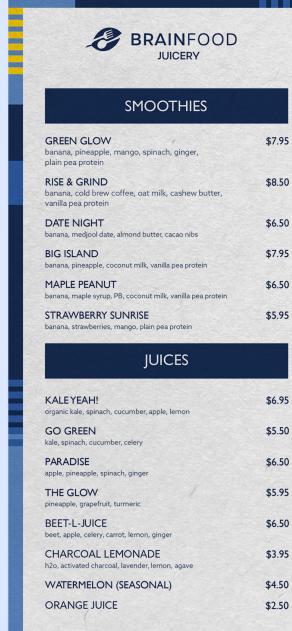

## Juicery Menu

| )      | BRAINFOOD JUICERY                                                   |
|--------|---------------------------------------------------------------------|
|        | SMOOTHIES                                                           |
| \$7.95 | GLOW ineapple, mango, spinach, ginger,                              |
| \$8.50 | protein  GRIND  old brew coffee, oat milk, cashew butter, a protein |
| \$6.50 | IGHT<br>≥djool date, almond butter, cacao nibs                      |
| \$7.95 | AND<br>neapple, coconut milk, vanilla pea protein                   |
| \$6.50 | PEANUT aple syrup, PB, coconut milk, vanilla pea protein            |
| \$5.95 | BERRY SUNRISE<br>awberries, mango, plain pea protein                |
|        | JUICES                                                              |
| \$6.95 | AH!<br>a, spinach, cucumber, apple, lemon                           |
| \$5.50 | EEN<br>:h, cucumber, celery                                         |
| \$6.50 | SE<br>apple, spinach, ginger                                        |
| \$5.95 | OW<br>grapefruit, turmeric                                          |
| \$6.50 | JUICE<br>, celery, carrot, lemon, ginger                            |
| \$3.95 | OAL LEMONADE ted charcoal, lavender, lemon, agave                   |
| \$4.50 | MELON (SEASONAL)                                                    |

\$7.95

\$8.50

\$6.50

\$7.95

\$6.50

\$5.95

\$6.95

\$5.50

\$6.50

\$5.95

\$6.50

\$3.95

\$4.50

\$2.50