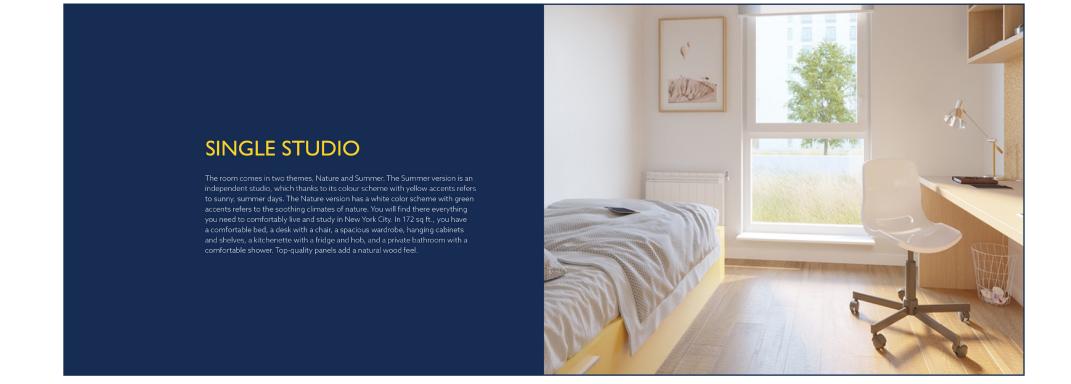

At The Scholar Residence there are three options for accomodations, single studios, twin studios, and double studios. Both one and two bedroom studios are fully furnished and have an individual bathroom with shower and a kitchenette with cooking hob and fridge. Our double studios have been designed to make each person feel comfortable.