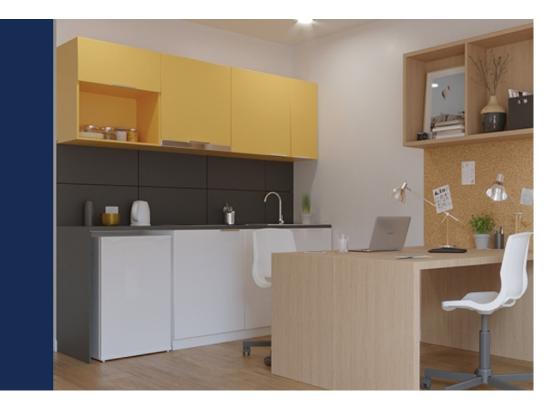

At The Scholar Residence there are three options for accomodations, single studios, twin studios, and double studios. Both one and two bedroom studios are fully furnished and have an individual bathroom with shower and a kitchenette with cooking hob and fridge. Our double studios have been designed to make each person feel comfortable.

#### TWIN STUDIO

The twin room is designed for two people. It is an independent studio where you will find everything you need. In 236 sq ft., you have desks with chairs, a spacious wardrobe, hanging cabinets and shelves, a kitchenette with a fridge and a hob, and a private bathroom with a comfortable shower. Top-quality panels add a natural wood feel. It differs from the Double room by its layout and separate beds.

#### DOUBLE STUDIO

The double room is designed for two people. It is an independent studio where you will find everything you need. In 236 sq ft. you have desks with chairs, a spacious wardrobe, hanging cabinets and shelves, a kitchenette with a fridge and a hob, and a private bathroom with a comfortable shower. Top-quality panels add a natural wood feel. You can live in this room with a friend or we will find a roommate for you - by booking let us know which option is better for you.