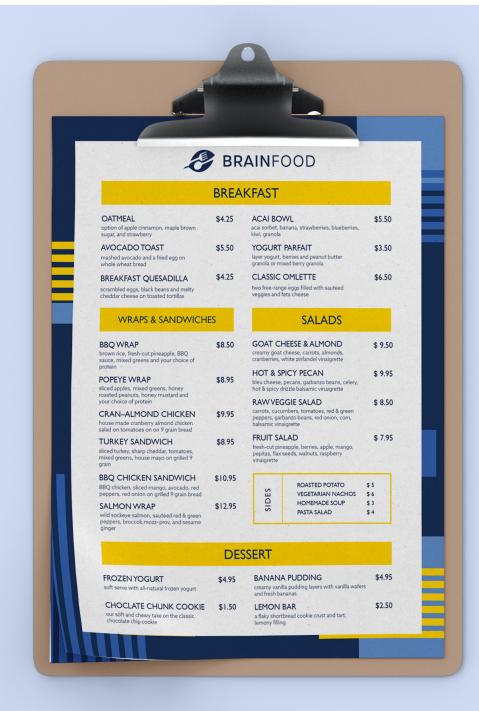

## Restaurant Menu

|                                                                                                                        | BREA    | KFAST                                                                                                                     |               |
|------------------------------------------------------------------------------------------------------------------------|---------|---------------------------------------------------------------------------------------------------------------------------|---------------|
| OATMEAL option of apple cinnamon, maple brown sugar, and strawberry                                                    | \$4.25  | ACAI BOWL<br>acai sorbet, banana, strawberries, blueberries,<br>kiwi, granola                                             | \$5.50        |
| AVOCADO TOAST mashed avocado and a fried egg on whole wheat bread                                                      | \$5.50  | YOGURT PARFAIT layer yogurt, berries and peanut butter granola or mixed berry granola                                     | \$3.50        |
| BREAKFAST QUESADILLA<br>scrambled eggs, black beans and melty<br>cheddar cheese on toasted tortillas                   | \$4.25  | CLASSIC OMLETTE<br>two free-range eggs filled with sauteed<br>veggies and feta cheese                                     | \$6.50        |
| WRAPS & SANDWICHES                                                                                                     |         | SALADS                                                                                                                    |               |
| BBQ WRAP<br>brown rice, fresh-cut pineapple, BBQ<br>sauce, mixed greens and your choice of                             | \$8.50  | GOAT CHEESE & ALMOND creamy goat cheese, carrots, almonds, cranberries, white zinfandel vinaigrette                       | \$ 9.50       |
| POPEYE WRAP sliced apples, mixed greens, honey roasted peanuts, honey mustard and                                      | \$8.95  | HOT & SPICY PECAN bleu cheese, pecans, garbanzo beans, celery, hot & spicy drizzle balsamic vinaigrette                   | \$ 9.95       |
| your choice of protein  CRAN–ALMOND CHICKEN  house made cranberry almond chicken salad on tomatoes on on 9 grain bread | \$9.95  | RAW VEGGIE SALAD carrots, cucumbers, tomatoes, red & green peppers, garbanzo beans, red onion, corn, balsamic vinaigrette | \$ 8.50       |
| TURKEY SANDWICH<br>sliced turkey, sharp cheddar, tomatoes,<br>mixed greens, house mayo on grilled 9<br>grain           | \$8.95  | FRUIT SALAD<br>fresh-cut pineapple, berries, apple, mango,<br>pepitas, flax seeds, walnuts, raspberry<br>vinaigrette      | \$ 7.95       |
| BBQ CHICKEN SANDWICH BBQ chicken, sliced mango, avocado, red peppers, red onion on grilled 9 grain bread               | \$10.95 | ROASTED POTATO VEGETARIAN NACHOS                                                                                          | \$ 5<br>\$ 6  |
| SALMON WRAP<br>wild sockeye salmon, sautéed red & green<br>peppers, broccoli,mozz-prov, and sesame<br>ginger           | \$12.95 | HOMEMADE SOUP PASTA SALAD                                                                                                 | \$ 3<br>\$ 4  |
|                                                                                                                        | DES     | SERT                                                                                                                      |               |
| FROZEN YOGURT<br>soft serve with all-natural frozen yogurt                                                             | \$4.95  | BANANA PUDDING  creamy vanilla pudding layers with vanilla wafer and fresh bananas                                        | <b>\$4.95</b> |
| CHOCLATE CHUNK COOKIE<br>our soft and chewy take on the classic<br>chocolate chip cookie                               | \$1.50  | LEMON BAR a flaky shortbread cookie crust and tart, lemony filling                                                        | \$2.50        |