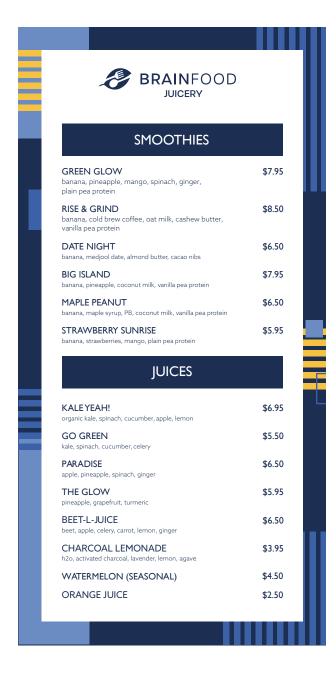

## Juicery Menu

| )      | BRAINFOOD JUICERY                                                   |
|--------|---------------------------------------------------------------------|
|        | SMOOTHIES                                                           |
| \$7.95 | GLOW ineapple, mango, spinach, ginger,                              |
| \$8.50 | protein  GRIND  old brew coffee, oat milk, cashew butter, a protein |
| \$6.50 | IGHT<br>≥djool date, almond butter, cacao nibs                      |
| \$7.95 | AND<br>neapple, coconut milk, vanilla pea protein                   |
| \$6.50 | PEANUT aple syrup, PB, coconut milk, vanilla pea protein            |
| \$5.95 | BERRY SUNRISE<br>awberries, mango, plain pea protein                |
|        | JUICES                                                              |
| \$6.95 | AH!<br>a, spinach, cucumber, apple, lemon                           |
| \$5.50 | EEN<br>:h, cucumber, celery                                         |
| \$6.50 | SE<br>apple, spinach, ginger                                        |
| \$5.95 | OW<br>grapefruit, turmeric                                          |
| \$6.50 | JUICE<br>, celery, carrot, lemon, ginger                            |
| \$3.95 | OAL LEMONADE ted charcoal, lavender, lemon, agave                   |
| \$4.50 | MELON (SEASONAL)                                                    |

\$7.95

\$8.50

\$6.50

\$7.95

\$6.50

\$5.95

\$6.95

\$5.50

\$6.50

\$5.95

\$6.50

\$3.95

\$4.50

\$2.50