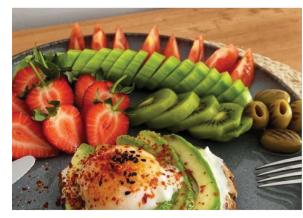

# PHYSICAL WELLNESS

Like mental wellness, The Scholar Residence also prioritizes the physical wellness of our student residents. A healthy diet for college students improves energy, memory and focus. We provide balanced meals for our students at the on-site restaurant and juice bar. We also encourage students to exercise and stay active through 24/7 access to a free gym and provided yoga sessions.

## Restaurant Menu

|                                                                                                                        | BREA    | KFAST                                                                                                                     |               |
|------------------------------------------------------------------------------------------------------------------------|---------|---------------------------------------------------------------------------------------------------------------------------|---------------|
| OATMEAL option of apple cinnamon, maple brown sugar, and strawberry                                                    | \$4.25  | ACAI BOWL<br>acai sorbet, banana, strawberries, blueberries,<br>kiwi, granola                                             | \$5.50        |
| AVOCADO TOAST mashed avocado and a fried egg on whole wheat bread                                                      | \$5.50  | YOGURT PARFAIT layer yogurt, berries and peanut butter granola or mixed berry granola                                     | \$3.50        |
| BREAKFAST QUESADILLA<br>scrambled eggs, black beans and melty<br>cheddar cheese on toasted tortillas                   | \$4.25  | CLASSIC OMLETTE<br>two free-range eggs filled with sauteed<br>veggies and feta cheese                                     | \$6.50        |
| WRAPS & SANDWICHES                                                                                                     |         | SALADS                                                                                                                    |               |
| BBQ WRAP<br>brown rice, fresh-cut pineapple, BBQ<br>sauce, mixed greens and your choice of                             | \$8.50  | GOAT CHEESE & ALMOND creamy goat cheese, carrots, almonds, cranberries, white zinfandel vinaigrette                       | \$ 9.50       |
| POPEYE WRAP sliced apples, mixed greens, honey roasted peanuts, honey mustard and                                      | \$8.95  | HOT & SPICY PECAN bleu cheese, pecans, garbanzo beans, celery, hot & spicy drizzle balsamic vinaigrette                   | \$ 9.95       |
| your choice of protein  CRAN–ALMOND CHICKEN  house made cranberry almond chicken salad on tomatoes on on 9 grain bread | \$9.95  | RAW VEGGIE SALAD carrots, cucumbers, tomatoes, red & green peppers, garbanzo beans, red onion, corn, balsamic vinaigrette | \$ 8.50       |
| TURKEY SANDWICH<br>sliced turkey, sharp cheddar, tomatoes,<br>mixed greens, house mayo on grilled 9<br>grain           | \$8.95  | FRUIT SALAD<br>fresh-cut pineapple, berries, apple, mango,<br>pepitas, flax seeds, walnuts, raspberry<br>vinaigrette      | \$ 7.95       |
| BBQ CHICKEN SANDWICH BBQ chicken, sliced mango, avocado, red peppers, red onion on grilled 9 grain bread               | \$10.95 | ROASTED POTATO VEGETARIAN NACHOS                                                                                          | \$ 5<br>\$ 6  |
| SALMON WRAP<br>wild sockeye salmon, sautéed red & green<br>peppers, broccoli,mozz-prov, and sesame<br>ginger           | \$12.95 | HOMEMADE SOUP PASTA SALAD                                                                                                 | \$ 3<br>\$ 4  |
|                                                                                                                        | DES     | SERT                                                                                                                      |               |
| FROZEN YOGURT<br>soft serve with all-natural frozen yogurt                                                             | \$4.95  | BANANA PUDDING  creamy vanilla pudding layers with vanilla wafer and fresh bananas                                        | <b>\$4.95</b> |
| CHOCLATE CHUNK COOKIE<br>our soft and chewy take on the classic<br>chocolate chip cookie                               | \$1.50  | LEMON BAR a flaky shortbread cookie crust and tart, lemony filling                                                        | \$2.50        |