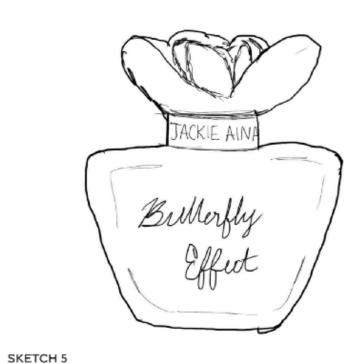

#### **Revised Sketches**

Note: Early on in the design process I was inspired by heat waves and melting being that the original fragrances were candles. So, I knew I wanted the bottles to be oddly shaped.

## **Additional Sketching**

Note: The bottles weren't looking how I'd envisioned them so I created more sketches and the creative juices were finally flowing.