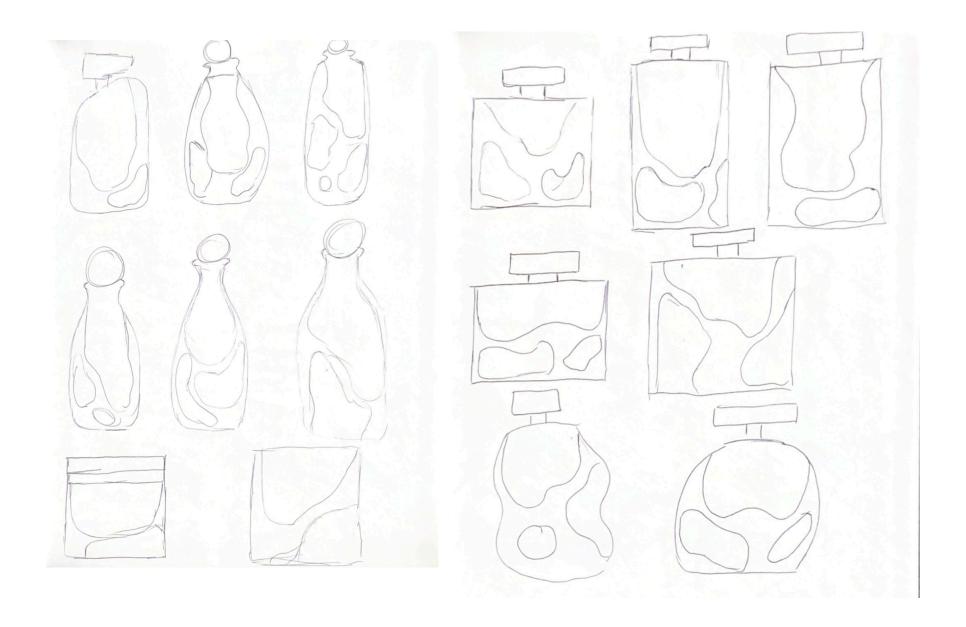

#### **Revised Sketches**

Note: Early on in the design process I was inspired by heat waves and melting being that the original fragrances were candles. So, I knew I wanted the bottles to be oddly shaped.