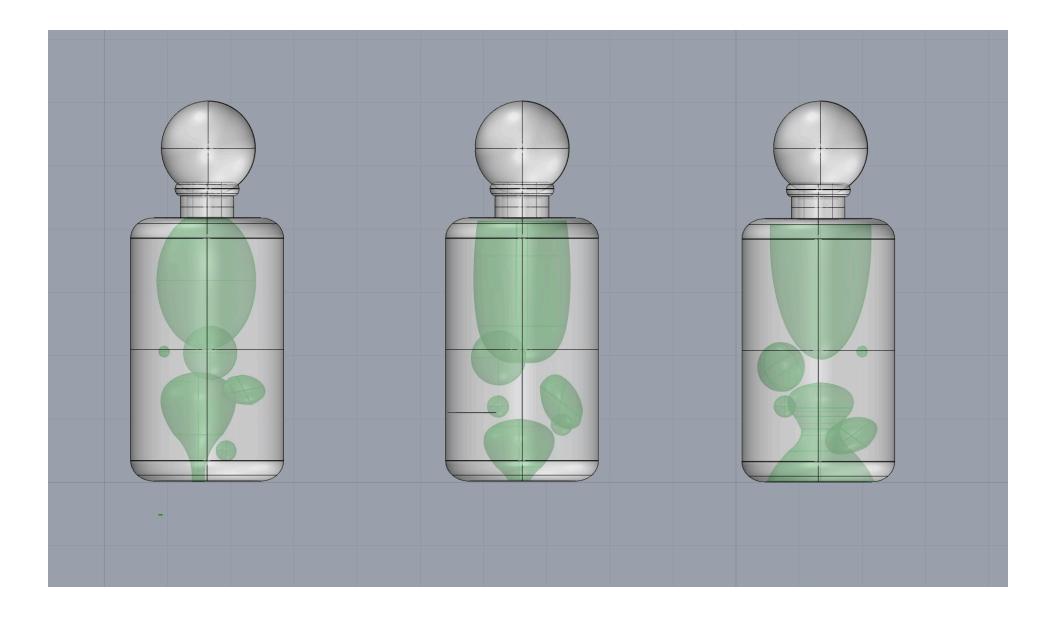

### **Bottle Iterations**

**Note:** I chose the cylindrical iteration because it held the "blobs" more comfortably.