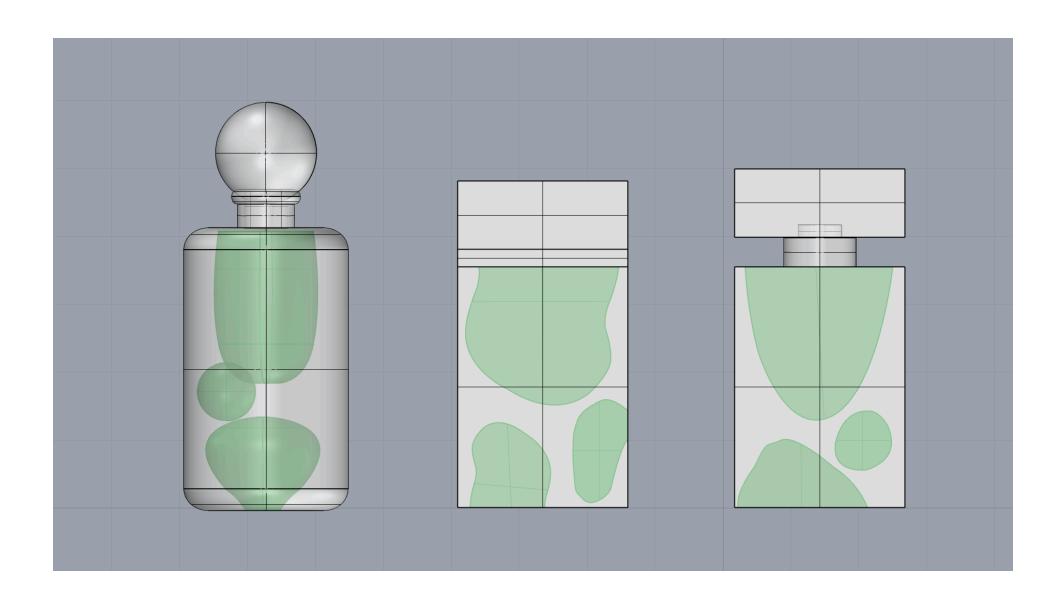

### **Bottle Iterations**

**Note:** I chose the cylindrical iteration because it held the "blobs" more comfortably.