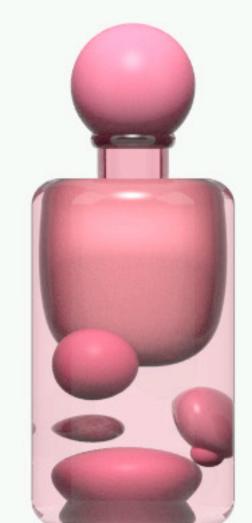

## Initial Bottle Design

My initial bottle design was created in Fall 2021 as an exercise used to learn Illustrator's gradient mesh tool. Because of this, I wasn't able to experiment as much with the bottle's design as I wished to but I knew there was an opportunity to expand upon it.

### **Bottle Iterations**

**Note:** I chose the cylindrical iteration because it held the "blobs" more comfortably.