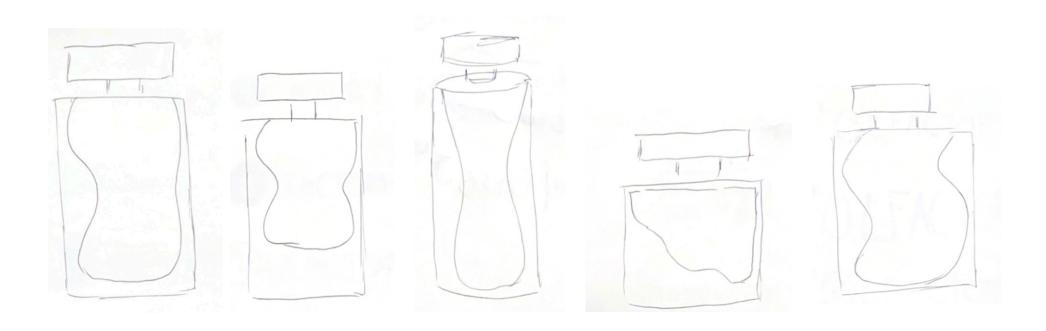

## **Additional Sketching**

Note: The bottles weren't looking how I'd envisioned them so I created more sketches and the creative juices were finally flowing.

### **Bottle Iterations**

**Note:** I chose the cylindrical iteration because it held the "blobs" more comfortably.